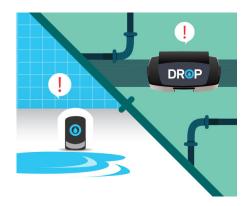

### **DROP Leak Detectors**

Place DROP Leak Detectors under sinks and dishwashers, behind toilets or washing machines, near your water heater, or anywhere that water might leak or collect. If a leak or freezing temperature is detected, the Leak Detector will have the DROP Backwashing Filter turn off your water.

When a leak happens, the DROP Leak Detector instantly sends a signal via DROP Link low frequency radio to the DROP Hub, the central controller of the smart home leak detection system. From there, you will receive an alert through the DROP App, email, or text message so you will know immediately what is occurring.