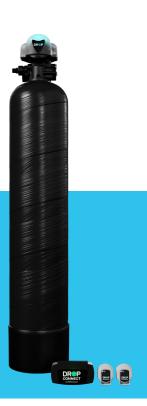

# **Whole House Backwashing Filter**

## Use to Improve Taste, Odor and Color

The DROP Whole House Backwashing Filter removes contamination and sediment, while also providing all the benefits of DROP leak protection.

#### **Benefits**

If you have a larger home or are concerned about chemical contamination and/or greater amounts of sediment in your domestic water supply, the DROP Whole House Backwashing Filter is the way to go. This professional-grade filter comes in two sizes and includes a backwashing cycle that periodically flushes the filter to clear it of excess debris and chemical accumulation.